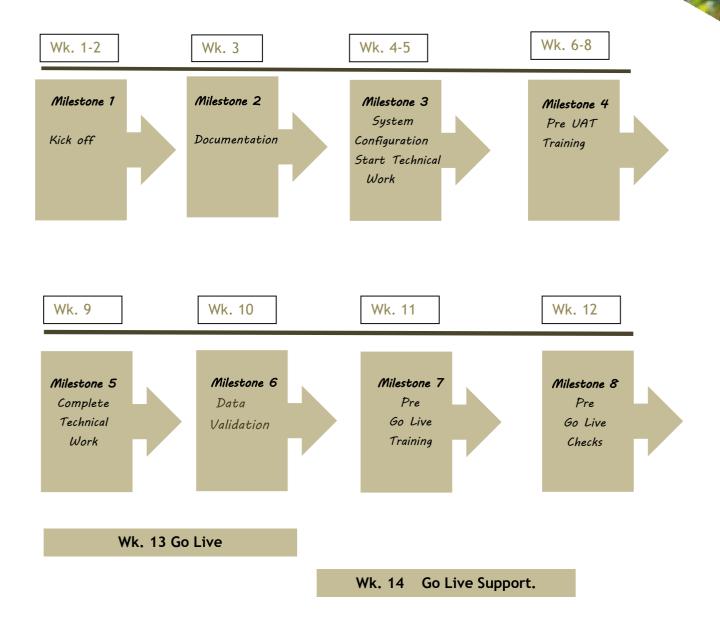

d packages which

- Solve the key challenges retailers are facing today
- Pre-packaged services delivered in 3 Months
- Payment post go live!





# 3 Month Implementation Packages Available

- 1. SmartOmni, Omni channel, Curbside delivery, C&C, BOPIS
- 2. Allocation Manager & Replenishment Manager Ensure inventory is where it should be!
- 3. FastPlan Full open to buy control, control cash today
- 4. SmartAnalytics Do your team have the right information to make decisions quickly?
- 5. Supplier Portal, Communicate online in real time with suppliers
- 6. Customer Portal, Communicate online in real time with Wholesale & Franchisee's
- 7. Cloud Solutions for streamlining your infrastructure with hosted & managed services



# Choose the Right Package for You!



# Delivered in Just 3 Months







# Package 1 SmartOmni

Customers expect flexible delivery options.

### Proven ROI of 20% Increase in Sales

Make the most effective use of your inventory and offer your customers every option they need including Curbside deliveries, Click & Collect, BOPIS Buy on line & Pick up in store. Reserve & Collect



# Package 2 Allocation & Replenishment Manager

Ensure your inventory is where it needs to be!

Proven to Reduce Markdowns, Transfers & Increase Sales

Ensure initial allocations & ongoing replenishments are completely optimized across all channels. **Integrates Seamlessly** 

Size Profiling & Grading Ensures Right Size Mix by Store / Channel



Flexible algorithms for every stage of Product Life Cycle.

Automated Stock Balancing Tool

Lower Initials, More Replenishment Inventory