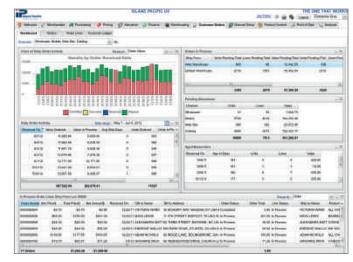

**More efficient order management:** The solution provides complete visibility of stock holding and sales. It communicates stock and product information instantly to online customers, and enhances the company's warehousing and fulfilment capabilities.